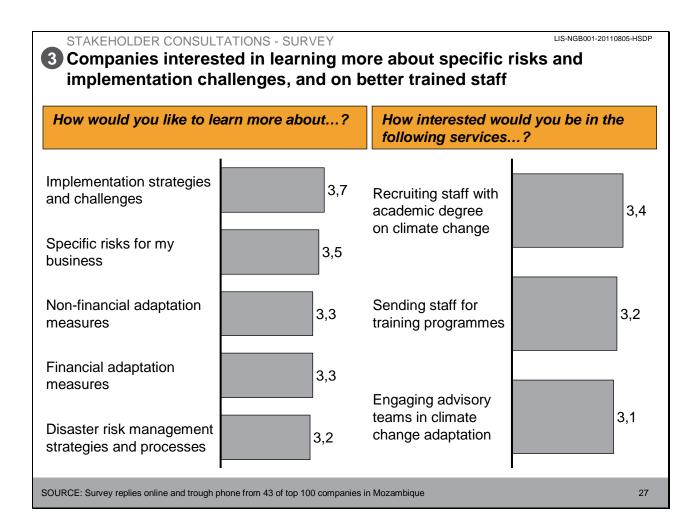

#### SLIDE 24

1 According to a recent KPMG study

SOURCE: KPMG, Phase II Theme 7

- companies claiming to understand effect on
- limited employee training or reaction plans
- adaptation measures and understanding of

23