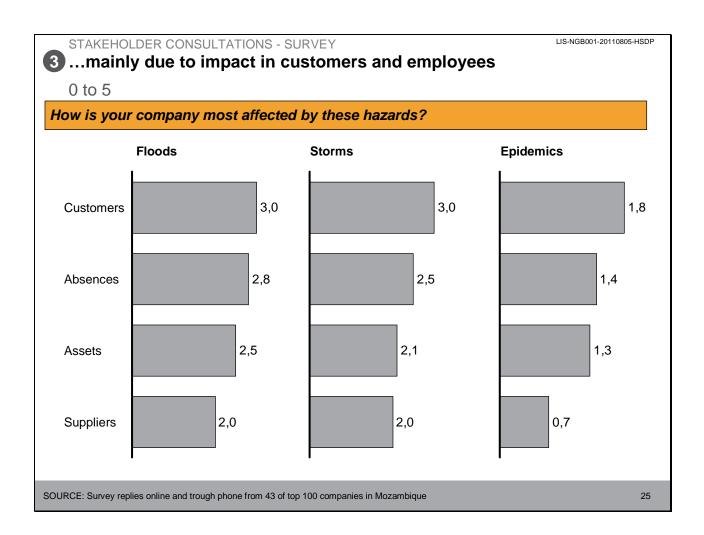

#### SLIDE 24

1 According to a recent KPMG study

SOURCE: KPMG, Phase II Theme 7

- companies claiming to understand effect on
- limited employee training or reaction plans
- adaptation measures and understanding of

23