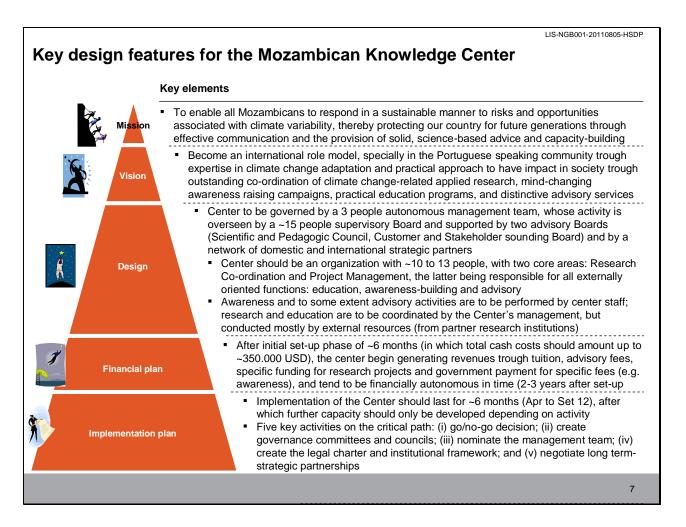

## Context and Objectives for the Knowledge Center

#### Context

- Phase I of the Climate Change Adaptation project identified several areas of vulnerability for Mozambique, namely
  - Over-exploited natural resources
- Energy projects with significant environmental impacts
- Urbanization process leading to half of the population living in areas lacking basic infrastructure
- Increase in severity and frequency of natural disasters
- To promote climate change adaptation, it is becoming critical to prepare actors in Mozambican society to adopt appropriate behaviors, whether at the personal, company, institutional, or governmental organization level
- Existing knowledge on climate change is currently disseminated by a diverse set of insitutions: MICOA, MCT, INAM, INGC, sectoral research organizations, national and international universities, etc.

#### **Objectives** (ToR from INGC)

The creation of a **Climate Change Knowledge Center in Mozambique,** which aims to strengthen the capacity of Mozambicans to deal with the risks and opportunities presented by climate change

LIS-NGB001-20110805-HSDP

- Providing solid and science-based advice to various target groups
- Building capacity in Mozambique to deal with climate change and producing a cadre of Mozambicans trained to manage the implications of climate change

The Center should be designed in such a way as to **guarantee its financial** viability without government or donor support, while at the same time guaranteeing high quality performance

SOURCE: INGC Terms of Reference; INGC Phase II Theme 7