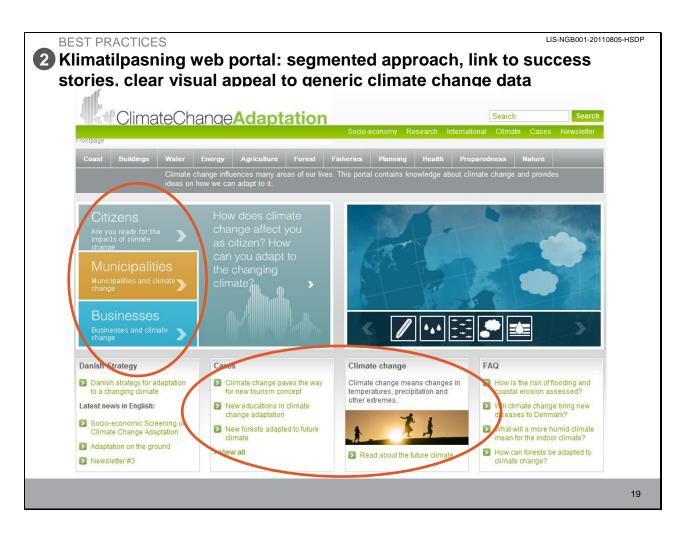

#### SLIDE 16

| in Mozamb                            | Key best practices                                                                                                                                                                                                 | Examples                                                                                                                                                                                                                                                                                                                                                                                                                                                                                                                                                                                                                                                                                                                                                                                                                                                                                                                                                                                                                                                                                                                                                                                                                                                                                                                                                                                                                                                                                                                                                                                                                                                                                                                                                                                                                                                                                                                                                                                                                                                                                                                         |
|--------------------------------------|--------------------------------------------------------------------------------------------------------------------------------------------------------------------------------------------------------------------|----------------------------------------------------------------------------------------------------------------------------------------------------------------------------------------------------------------------------------------------------------------------------------------------------------------------------------------------------------------------------------------------------------------------------------------------------------------------------------------------------------------------------------------------------------------------------------------------------------------------------------------------------------------------------------------------------------------------------------------------------------------------------------------------------------------------------------------------------------------------------------------------------------------------------------------------------------------------------------------------------------------------------------------------------------------------------------------------------------------------------------------------------------------------------------------------------------------------------------------------------------------------------------------------------------------------------------------------------------------------------------------------------------------------------------------------------------------------------------------------------------------------------------------------------------------------------------------------------------------------------------------------------------------------------------------------------------------------------------------------------------------------------------------------------------------------------------------------------------------------------------------------------------------------------------------------------------------------------------------------------------------------------------------------------------------------------------------------------------------------------------|
|                                      | Independent management with supervision in strategic committees                                                                                                                                                    | Fraunhofer<br>Charle Control Con |
| Verall governance<br>nd organization | <ul> <li>Management scrutiny by senior-level supervisory board and function-<br/>specific counseling groups/committees</li> </ul>                                                                                  | SAEON<br>Soth Hone Freework<br>Beender Network<br>Control Orange Present                                                                                                                                                                                                                                                                                                                                                                                                                                                                                                                                                                                                                                                                                                                                                                                                                                                                                                                                                                                                                                                                                                                                                                                                                                                                                                                                                                                                                                                                                                                                                                                                                                                                                                                                                                                                                                                                                                                                                                                                                                                         |
|                                      | <ul> <li>Organization with 2 core areas + administrative units, separating pure<br/>research from externally-oriented coordination unit</li> </ul>                                                                 | SAEON<br>Soft-Rizen Enverymental<br>Dearnation Rizensk                                                                                                                                                                                                                                                                                                                                                                                                                                                                                                                                                                                                                                                                                                                                                                                                                                                                                                                                                                                                                                                                                                                                                                                                                                                                                                                                                                                                                                                                                                                                                                                                                                                                                                                                                                                                                                                                                                                                                                                                                                                                           |
| unction-specific                     |                                                                                                                                                                                                                    |                                                                                                                                                                                                                                                                                                                                                                                                                                                                                                                                                                                                                                                                                                                                                                                                                                                                                                                                                                                                                                                                                                                                                                                                                                                                                                                                                                                                                                                                                                                                                                                                                                                                                                                                                                                                                                                                                                                                                                                                                                                                                                                                  |
| Awareness                            | <ul> <li>Emotional message appealing to target population "good instincts",<br/>complemented with appeal to individual self-interests</li> </ul>                                                                   | ACCESS                                                                                                                                                                                                                                                                                                                                                                                                                                                                                                                                                                                                                                                                                                                                                                                                                                                                                                                                                                                                                                                                                                                                                                                                                                                                                                                                                                                                                                                                                                                                                                                                                                                                                                                                                                                                                                                                                                                                                                                                                                                                                                                           |
|                                      | <ul> <li>Clear visual draw towards essential information in web portal (attracting<br/>occasional browsers), segmented approach for more technical data<br/>(individuals, business, and municipalities)</li> </ul> | Kimatilpasning                                                                                                                                                                                                                                                                                                                                                                                                                                                                                                                                                                                                                                                                                                                                                                                                                                                                                                                                                                                                                                                                                                                                                                                                                                                                                                                                                                                                                                                                                                                                                                                                                                                                                                                                                                                                                                                                                                                                                                                                                                                                                                                   |
|                                      | Detailed climate data provided online                                                                                                                                                                              | Kimatilpasning SAEON                                                                                                                                                                                                                                                                                                                                                                                                                                                                                                                                                                                                                                                                                                                                                                                                                                                                                                                                                                                                                                                                                                                                                                                                                                                                                                                                                                                                                                                                                                                                                                                                                                                                                                                                                                                                                                                                                                                                                                                                                                                                                                             |
| Education                            | <ul> <li>Wide range of programs from academic masters to short online courses</li> <li>Leverage on alumni network</li> </ul>                                                                                       | CCESS<br>SAEON<br>Kon Maca Ferrometra<br>Domitin Horiza                                                                                                                                                                                                                                                                                                                                                                                                                                                                                                                                                                                                                                                                                                                                                                                                                                                                                                                                                                                                                                                                                                                                                                                                                                                                                                                                                                                                                                                                                                                                                                                                                                                                                                                                                                                                                                                                                                                                                                                                                                                                          |
| Research                             | Emphasis on applied research, addressing country needs with limited set     of specific themes                                                                                                                     | 🖥 Fraunhofer                                                                                                                                                                                                                                                                                                                                                                                                                                                                                                                                                                                                                                                                                                                                                                                                                                                                                                                                                                                                                                                                                                                                                                                                                                                                                                                                                                                                                                                                                                                                                                                                                                                                                                                                                                                                                                                                                                                                                                                                                                                                                                                     |
|                                      | Research on end-to-end adaptation rather than generic climate sciences                                                                                                                                             | Tyndall*Centre*                                                                                                                                                                                                                                                                                                                                                                                                                                                                                                                                                                                                                                                                                                                                                                                                                                                                                                                                                                                                                                                                                                                                                                                                                                                                                                                                                                                                                                                                                                                                                                                                                                                                                                                                                                                                                                                                                                                                                                                                                                                                                                                  |
|                                      | <ul> <li>Strong partnerships with strong "brands" in scientific community</li> <li>Involvement of private sector in research design and funding</li> </ul>                                                         | Fraunhofer Tyndall'Centre <sup>®</sup><br>to Cran Crays Neuerh<br>Fraunhofer PRI<br>Presenter                                                                                                                                                                                                                                                                                                                                                                                                                                                                                                                                                                                                                                                                                                                                                                                                                                                                                                                                                                                                                                                                                                                                                                                                                                                                                                                                                                                                                                                                                                                                                                                                                                                                                                                                                                                                                                                                                                                                                                                                                                    |
| Advisory                             | <ul> <li>Low-cost advisory model with option to sell/publish reports</li> <li>Focus on building bridges between academia and businesses</li> </ul>                                                                 | PARI<br>Reac annual<br>Results restrict                                                                                                                                                                                                                                                                                                                                                                                                                                                                                                                                                                                                                                                                                                                                                                                                                                                                                                                                                                                                                                                                                                                                                                                                                                                                                                                                                                                                                                                                                                                                                                                                                                                                                                                                                                                                                                                                                                                                                                                                                                                                                          |