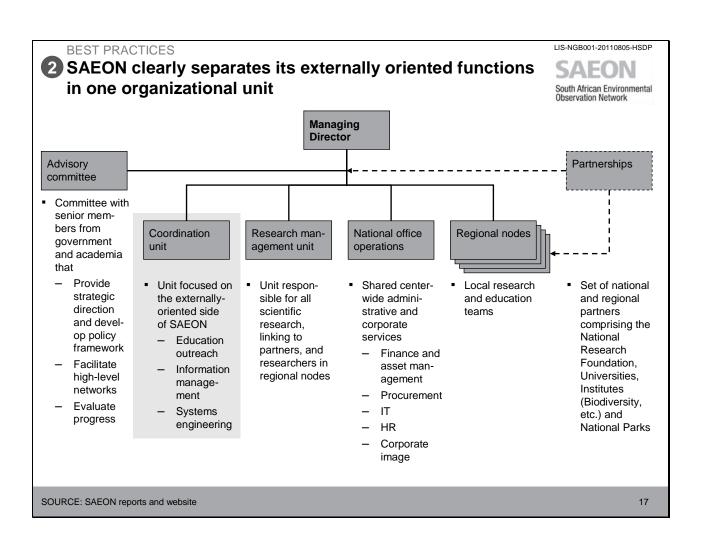

## SLIDE 17

| BEST PRA                                                                                                          | CTICES                                                                                                                                                                                      |                                                                                                                                                             | LIS-NGB001-20110805-HSDP                                                                                                                                                             |  |
|-------------------------------------------------------------------------------------------------------------------|---------------------------------------------------------------------------------------------------------------------------------------------------------------------------------------------|-------------------------------------------------------------------------------------------------------------------------------------------------------------|--------------------------------------------------------------------------------------------------------------------------------------------------------------------------------------|--|
| 2 SAEON, Tyndall, and Fraunhofer have independent management teams,<br>supervised and supported by several boards |                                                                                                                                                                                             |                                                                                                                                                             |                                                                                                                                                                                      |  |
|                                                                                                                   | SAEON<br>South African Environmental<br>Observation Network                                                                                                                                 | Tyndall °Centre®<br>for Climate Change Research                                                                                                             | Fraunhofer                                                                                                                                                                           |  |
| Supervisory                                                                                                       | <ul> <li>External board, composed of<br/>figures from academia, the<br/>private sector, and government;<br/>provides strategic guidance and<br/>evaluates progress towards goals</li> </ul> | <ul> <li>The Tyndall Council, composed<br/>of 22 representatives from the<br/>partner universities; establishes<br/>medium- and long-term policy</li> </ul> | <ul> <li>Senate, composed of 30 eminent<br/>figures from the worlds of science,<br/>business, industry, and govern-<br/>ment; appoints members of the<br/>Executive Board</li> </ul> |  |
| Executive<br>management                                                                                           | <ul> <li>Managed by an Executive<br/>Director and 3 directors of the<br/>coordination, research, and<br/>operational units</li> </ul>                                                       | <ul> <li>Managed by an Executive<br/>Director and 3 Deputy Directors<br/>(for strategic development and<br/>international activities)</li> </ul>            | <ul> <li>Executive Board, with a president<br/>and 3 vice-presidents, that man-<br/>ages day-to-day business and<br/>prepares budgets</li> </ul>                                     |  |
| Scientific                                                                                                        | <ul> <li>External board also functions as<br/>a scientific and academic advi-<br/>sory board, offering academic<br/>guidance for educational</li> </ul>                                     | <ul> <li>Tyndall Assembly, composed</li> <li>of staff, students, and representatives from the main stakeholders; meets annually to</li> </ul>               | <ul> <li>Scientific &amp; Technical Board, com-<br/>prised of scientific staff from the<br/>research institutes; advises the<br/>Executive Board on priority areas</li> </ul>        |  |
| Academic                                                                                                          | programs and scientific guidance for research priorities                                                                                                                                    | provide scientific and academic guidance                                                                                                                    | ▪ N/A                                                                                                                                                                                |  |
| Marketing                                                                                                         | <ul> <li>External consultants for<br/>marketing, branding, and<br/>corporate communication</li> </ul>                                                                                       | ▪ N/A                                                                                                                                                       | ▪ N/A                                                                                                                                                                                |  |
| Partnership                                                                                                       | <ul> <li>Strategic partnerships with 4<br/>South African universities, the<br/>Department of Science and<br/>Technology, and CSIR</li> </ul>                                                | <ul> <li>Strategic partnerships with<br/>7 core universities in the UK</li> </ul>                                                                           | <ul> <li>Each one of the ~60 Fraunhofer<br/>Institutes establishes strategic<br/>partnerships with local universities<br/>and associations</li> </ul>                                |  |
| SOURCE: Institution websites, interviews with staff and researchers 16                                            |                                                                                                                                                                                             |                                                                                                                                                             |                                                                                                                                                                                      |  |