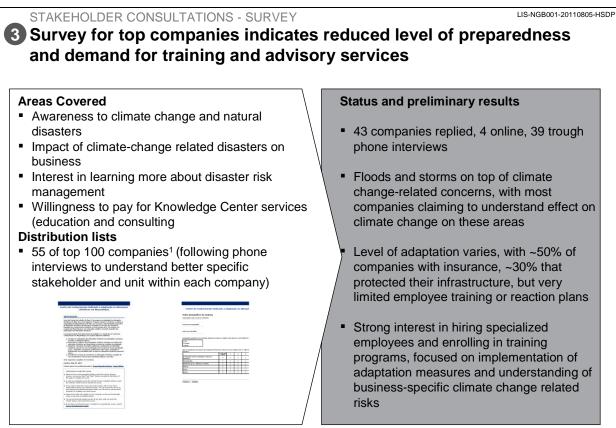

#### SLIDE 24

1 According to a recent KPMG study

SOURCE: KPMG, Phase II Theme 7

- companies claiming to understand effect on
- limited employee training or reaction plans
- adaptation measures and understanding of

23