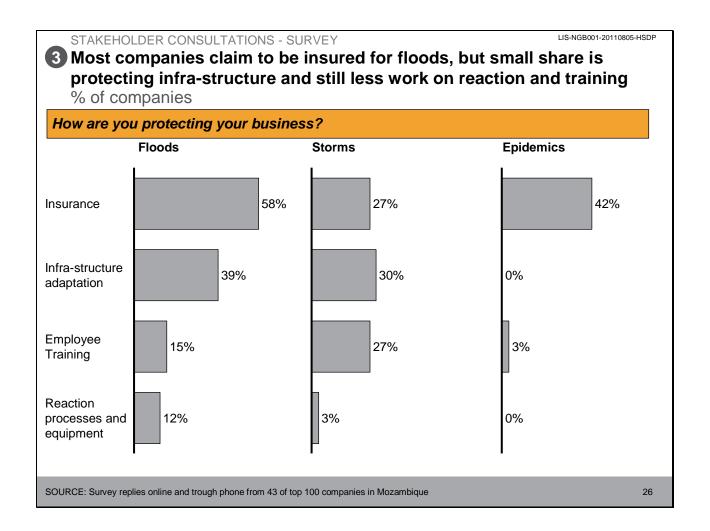

#### SLIDE 24

1 According to a recent KPMG study

SOURCE: KPMG, Phase II Theme 7

- companies claiming to understand effect on
- limited employee training or reaction plans
- adaptation measures and understanding of

23