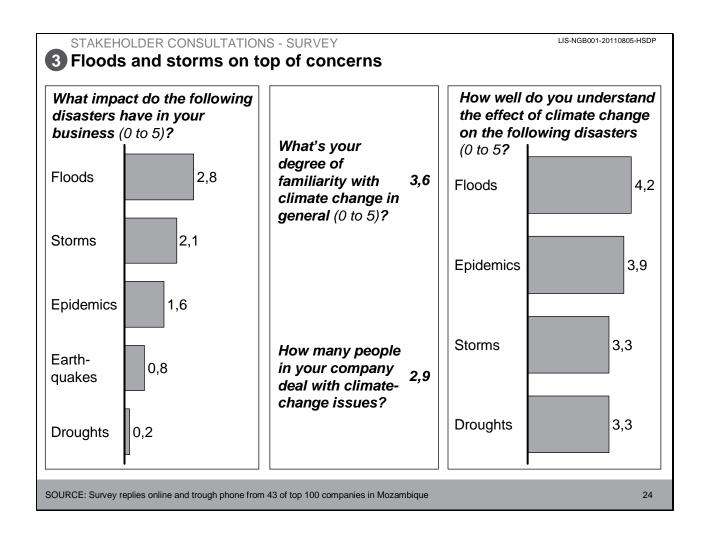

#### SLIDE 24

1 According to a recent KPMG study

SOURCE: KPMG, Phase II Theme 7

- companies claiming to understand effect on
- limited employee training or reaction plans
- adaptation measures and understanding of

23