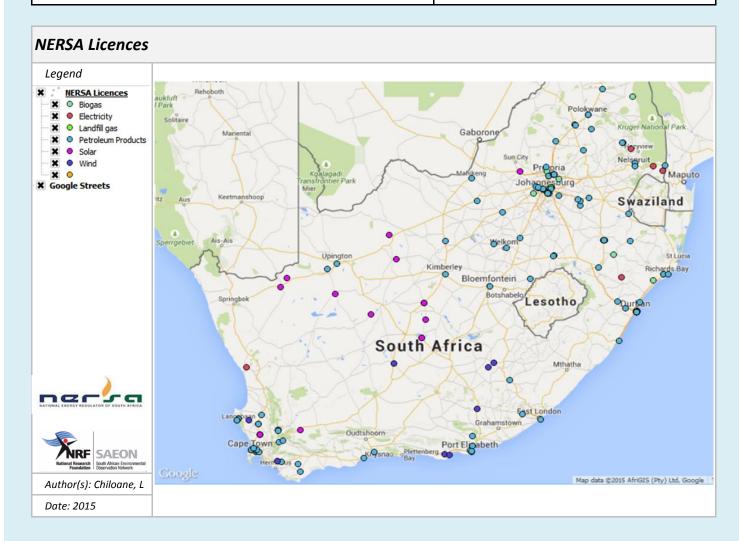

### Meta-Data

| Title            | NERSA Licences                                                                                                                                                                                                                                                                                                                                                                                                                                                                                                                                                                                                                                         |
|------------------|--------------------------------------------------------------------------------------------------------------------------------------------------------------------------------------------------------------------------------------------------------------------------------------------------------------------------------------------------------------------------------------------------------------------------------------------------------------------------------------------------------------------------------------------------------------------------------------------------------------------------------------------------------|
| File Name        | NERSA                                                                                                                                                                                                                                                                                                                                                                                                                                                                                                                                                                                                                                                  |
| Author(s)        | Chiloane, L                                                                                                                                                                                                                                                                                                                                                                                                                                                                                                                                                                                                                                            |
| Publication Date | 2015                                                                                                                                                                                                                                                                                                                                                                                                                                                                                                                                                                                                                                                   |
| License          | <u>Creative Commons 4.0 BY SA (No restrictions on re-use, proper citation and attribution required)</u>                                                                                                                                                                                                                                                                                                                                                                                                                                                                                                                                                |
| Abstract         | * The shapefile shows where energy storage facilities are located in South Africa.  * Data entries were obtained from regulatory decision files accessed from the NERSA (National Energy Regulator of South Africa) website.  * Attribute information includes; the company name, energy product, licence details, location details and the capacity. Map coordinates that were not found in the regulatory decision files were searched in Google maps using the company and address information.  * Licences were classified according to the main energy products which are; biogas, electricity, landfill gas, petroleum products, solar and wind. |
| Keywords         | biogas, electricity, landfill gas, nersa, petroleum, solar, wind                                                                                                                                                                                                                                                                                                                                                                                                                                                                                                                                                                                       |
| Caveats          | http://bea.dirisa.org/resources/metadata-sheets/WP07_07_META_NER.pdf                                                                                                                                                                                                                                                                                                                                                                                                                                                                                                                                                                                   |
| Web Meta-Data    |                                                                                                                                                                                                                                                                                                                                                                                                                                                                                                                                                                                                                                                        |