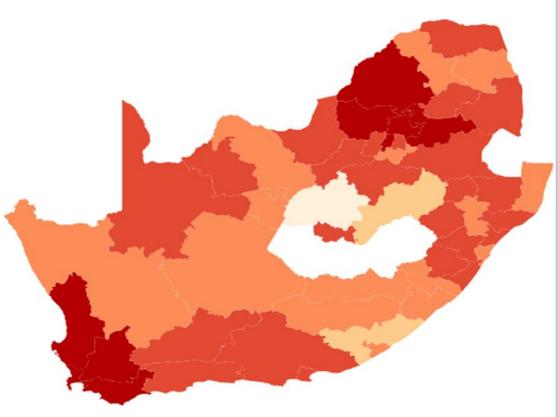

# Population Growth and Distribution Legend

0.9018 - 1.7441

**1.7441 - 2.5864** 

Author(s): Developed by the CSIR based on StatsSA census products

Date: 2015

| Abstract      | * The dataset shows population growth estimates for South Africa allocated to district municipalities.  * A time series analysis conducted by the CSIR (utilising an innovative Temporal Analyses Tool to compare the StatsSA data of 1996 with that of 2001 and 2011 for the recently updated settlement typology) enabled an analysis of growth and decline per town and settlement, as well as for less developed areas, across the country.  * For the South African population as a whole growth was estimated as 1.85% (based on linear calculation of average growth for periods 1996-2001/2001-2011/1996-2011). For cities and larger towns the average growth rate was calculated as 2.87%, pointing to ongoing trends of population concentration. Even though this is a relative slow rate, a trend of concentration is clearly evident |
|---------------|----------------------------------------------------------------------------------------------------------------------------------------------------------------------------------------------------------------------------------------------------------------------------------------------------------------------------------------------------------------------------------------------------------------------------------------------------------------------------------------------------------------------------------------------------------------------------------------------------------------------------------------------------------------------------------------------------------------------------------------------------------------------------------------------------------------------------------------------------|
| Keywords      | census, demography, district municipalities, growth, migration, population                                                                                                                                                                                                                                                                                                                                                                                                                                                                                                                                                                                                                                                                                                                                                                         |
| Caveats       | http://bea.dirisa.org/resources/metadata-sheets/WP02_00_META_POP.pdf                                                                                                                                                                                                                                                                                                                                                                                                                                                                                                                                                                                                                                                                                                                                                                               |
| Web Meta-Data |                                                                                                                                                                                                                                                                                                                                                                                                                                                                                                                                                                                                                                                                                                                                                                                                                                                    |
| Web Resource  | http://app01.saeon.ac.za:8085/geoserver/BEA/wms?service=WMS&version=1.1.0&request =GetMap&layers=BEA:DM POP&styles=&bbox=16.451890000002095,-34.83417000243935,32.944984945070246,-22.12503005859253&width=512&height=394&srs=EPSG:4326&format=application/openlayers                                                                                                                                                                                                                                                                                                                                                                                                                                                                                                                                                                              |