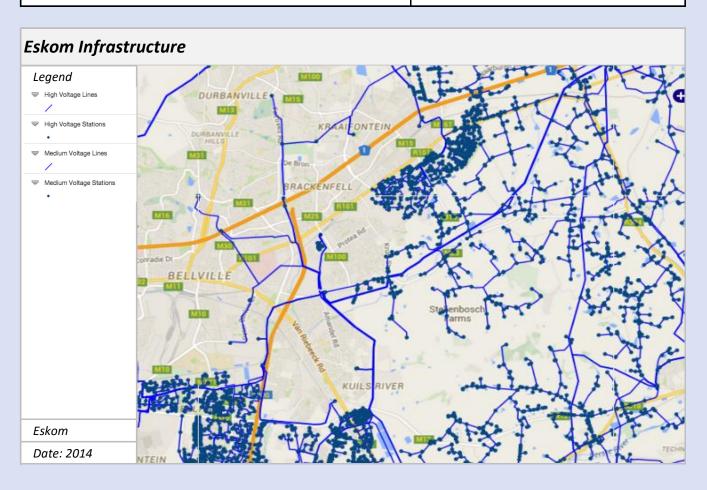

## Meta-Data

| Title            | Eskom Infrastructure                                                                               |
|------------------|----------------------------------------------------------------------------------------------------|
| File Name        | HV_STATION_POSITION.shp, MV_STATION_POSITION.shp, meso_within_2km_HV_wgs84.shp,                    |
|                  | meso_join_mv_station_wgs84.shp, PlannedSubs.shp, TDPLines.shp                                      |
| Author(s)        | Eskom                                                                                              |
| Publication Date | 2014                                                                                               |
| Citation         | Eskom, 2014: Existing and planned transmission and distribution infrastructure                     |
| License          | Creative Commons 4.0 BY SA (No restrictions on re-use, proper citation and attribution requ        |
| Abstract         | Eskom provided the BioEnergy Atlas with a set of data to describe their current and planned        |
|                  | infrastructure:                                                                                    |
|                  | * High voltage transmission lines and substations;                                                 |
|                  | * Medium voltage distribution lines and substations;                                               |
|                  | * Planned new transmission lines;                                                                  |
|                  | * Planned new substations.                                                                         |
|                  | All of these were aggregated to meso-zones (planning and analysis zones used for the Atlas) in the |
|                  | following way:                                                                                     |
|                  | * Distribution and transmission lines: presence or absence of lines;                               |
| Keywords         | context, cities, towns                                                                             |
|                  |                                                                                                    |
| Caveats          | http://bea.dirisa.org/resources/metadata-sheets/WP01_META_ESKOM.pdf                                |
|                  |                                                                                                    |